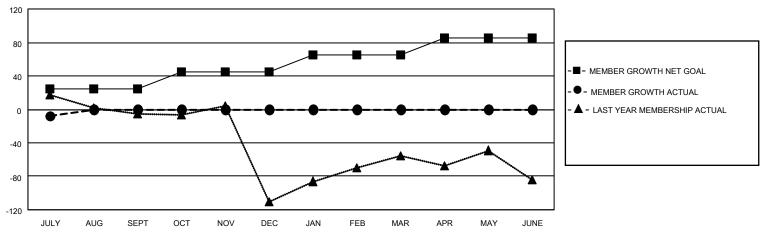

## GOALS AND ACTUAL MEMBERS CUMULATIVE

| DROPPED CLUBS: 1 |    | 7 CLUBS OF 63 ADDED 1 OR<br>MORE NEW MEMBERS | GENDER DISTRIBUTION                 |              |  |
|------------------|----|----------------------------------------------|-------------------------------------|--------------|--|
|                  |    | MORE NEW MEMBERS                             | MALE                                | 725 (60.07%) |  |
|                  |    |                                              | FEMALE                              | 482 (39.93%) |  |
| DROPPED MEMBERS  |    |                                              | NON BINARY                          | 0 (0.00%)    |  |
|                  |    |                                              | PREFER NOT TO ANSWER                | 0 (0.00%)    |  |
| DECEASED         | 1  |                                              |                                     |              |  |
| CLUB CANCELLED   | 0  | CLICK HERE FOR CUMULATIVE                    | TOTAL FAMILY UNIT MEMBERS 253       |              |  |
| OTHER            | 19 | MEMBERSHIP DATA                              |                                     |              |  |
| TOTAL            | 20 |                                              | FAMILY MEMBERS PAYING HALF DUES 127 |              |  |
|                  |    |                                              |                                     |              |  |

## MONTHLY MEMBERSHIP PROGRESS REPORT

LOCATION FLORIDA District 35 L Results as of: 7/31/2022

| Clubs                 |               |           |               | Members               |                        |                         |                                                    |
|-----------------------|---------------|-----------|---------------|-----------------------|------------------------|-------------------------|----------------------------------------------------|
| RESULTS FOR 2022-2023 |               |           |               | RESULTS FOR 2022-2023 |                        |                         |                                                    |
| QUARTER               | NEW CLUB GOAL | NEW CLUBS | DROPPED CLUBS | QUARTER MEME          | BER GROWTH NET<br>GOAL | MEMBER GROWTH<br>ACTUAL | DROPPED<br>MEMBERS ACTUAL<br>(including transfers) |
| JULY/AUG/SEPT         | 2             | 0         | 1             | JULY/AUG/SEPT         | 25                     | 22                      | 20                                                 |
| OCT/NOV/DEC           | 2             | 0         | 0             | OCT/NOV/DEC           | 20                     | 0                       | 0                                                  |
| JAN/FEB/MAR           | 2             | 0         | 0             | JAN/FEB/MAR           | 20                     | 0                       | 0                                                  |
| APR/MAY/JUNE          | 2             | 0         | 0             | APR/MAY/JUNE          | 20                     | 0                       | 0                                                  |