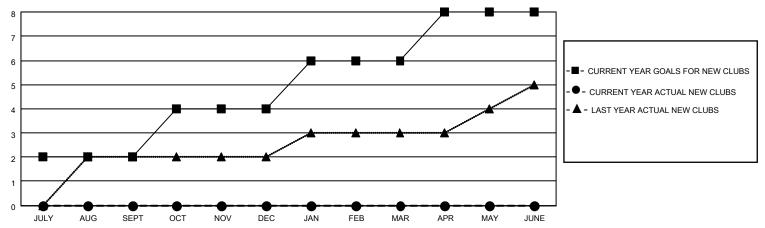

## GOALS AND ACTUAL NEW CLUBS CUMULATIVE

## MONTHLY MEMBERSHIP PROGRESS REPORT

LOCATION FLORIDA District 35 L Results as of: 7/31/2022

| Clubs                 |               |           |               | Members               |                        |                         |                                                    |
|-----------------------|---------------|-----------|---------------|-----------------------|------------------------|-------------------------|----------------------------------------------------|
| RESULTS FOR 2022-2023 |               |           |               | RESULTS FOR 2022-2023 |                        |                         |                                                    |
| QUARTER               | NEW CLUB GOAL | NEW CLUBS | DROPPED CLUBS | QUARTER MEME          | BER GROWTH NET<br>GOAL | MEMBER GROWTH<br>ACTUAL | DROPPED<br>MEMBERS ACTUAL<br>(including transfers) |
| JULY/AUG/SEPT         | 2             | 0         | 1             | JULY/AUG/SEPT         | 25                     | 22                      | 20                                                 |
| OCT/NOV/DEC           | 2             | 0         | 0             | OCT/NOV/DEC           | 20                     | 0                       | 0                                                  |
| JAN/FEB/MAR           | 2             | 0         | 0             | JAN/FEB/MAR           | 20                     | 0                       | 0                                                  |
| APR/MAY/JUNE          | 2             | 0         | 0             | APR/MAY/JUNE          | 20                     | 0                       | 0                                                  |